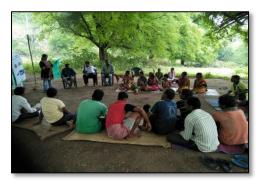

## Peace Building & Conflict Transformation Initiative in Gajapati District of Odisha

SWAD with the collaboration 10 network CSO partners of Gajapati district is implementing Peace Building and Conflict Transformation (PBCT). This is jointly supported by CRS, CARITAS-India and MISEROR. With this intervention SWAD aims to establish sustainable peaceful coexistence through vibrant Civil Society Organizations at community level. Conflicts arising out of uneven resource distribution, caste and ethnic rivalries, ideological and political differences, domestic violence, religious fanaticism are some of the common conflicts visible in South Odisha. Such conflicts deplete the social capital like trust, relationship and love that exists between people of a specific geographical location.

The targeted communities in 96 villages of 11 Gram panchayat of 5 blocks in Gajapati district will be able to identify domestic violence and resource based conflicts. The intervention empowers communities so that they can plan, implement and monitor conflict sensitive development schemes and assess their effect on transforming the conflicts non-violently for peaceful coexistence. To