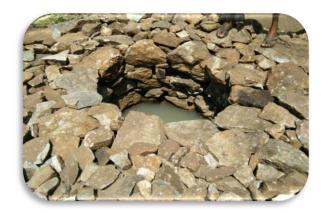

As per the Watershed Development Fund (WDF) guidelines of NABARD, there are three phases in the project cycle i.e. Pre-Capacity Building Phase, Capacity Building (CB) or 'Proofing Phase' and Full Implementation Phase (FIP). During the Pre-CB Phase, the Project Implementing Agency (PIA) is given a provisional approval to start the ground works like community mobilization on the project objectives and modes of operation through village meetings, mobilizing community members for their four-day free-labor contribution (*Shramdaan*) and organizing exposure visits to nearby successful watershed areas. SWAD has successfully completed this Pre-CB Phase and under *Shramdaan*, various soil and water conservation structures have been constructed in every watershed village. After successfully completing the Pre-CB Phase, NABARD has approved the Capacity Building phase (from March'17 up to March'18) in which 402.5 ha (10.6% of the total geographical area -3,805 ha) is being treated with constructing various low cost soil and water conservation structures and developing land based plan by both community and implementing agencies.

#### Soil and Water Conservation (SWC) measures