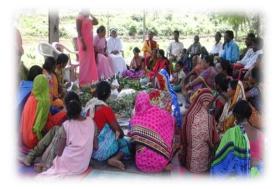

## Peace Building & Conflict Transformation Initiative in Gajapati District of Odisha

SWAD with the collaboration 10 network CSO partners of Gajapati district is implementing Peace Building and Conflict Transformation (PBCT). This is jointly supported by CRS, CARITAS-India and MISEROR. With this intervention SWAD aims to establish sustainable peaceful coexistence through vibrant Civil Society Organizations at community level. Conflicts arising out of uneven resource distribution, caste and ethnic rivalries, ideological and political differences, domestic violence, religious fanaticism are some of the common conflicts visible in South Odisha. Such conflicts deplete the social capital like trust, relationship and love that exists between people of a specific geographical location.

The targeted communities in 96 villages of 11 Gram panchayat of 5 blocks in Gajapati district will be able to identify domestic violence and resource based conflicts. The intervention empowers communities so that they can plan, implement and monitor conflict sensitive development schemes and assess their effect on transforming the conflicts non-violently for peaceful coexistence. To

### Capacity building of SWAD Peace Network

SWAD has been working with the people of 96 villages in 11 GPs under 5 Blocks of Gajapati District, 7 GPs of Mohana block, 1 GP in R.Udayagiri, 1GP in Nuagada Block, 1 GP in Rayagada Block and 1GP Kasinagar Block in the southern region of Odisha state, with a vision of facilitating a society where participants communities are able to establish peace, justice and equality are realized among marginalized communities accessing societal transformation and development.