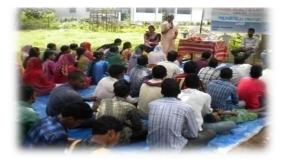

#### Major Highlights of the program

International Peace day celebration

**Block level Peace day celebration** 

Training on livelihood options for peaceful coexistence

## Community Health Promotion Program in Seven Gram Panchayats of Mohana Block, Gajapati District, Odisha

The Community Health promotion program in 106 revenue villages of 7 Gram Panchayats of Mohana block of Gajapati district, Odisha, from July 2016 to June 2019, is to streamline the community based organizations to ensure health rights for the people and thus realize the principle of 'Health for All'. The goal of the proposed project is *Improved Health Status in the target area by* strengthening the community based organizations especially the village health committees to avail right based approach in controlling the endemic diseases and periodic breaking out of epidemics, build awareness among the adolescent boys and girls on the danger of unsafe sex by adhering safe migration, strengthen the community based organizations to avail food security among the communities so as to have a healthy family and to equip the health functionaries of the Diocese of Berhampur to update their knowledge in a changing health scenario.