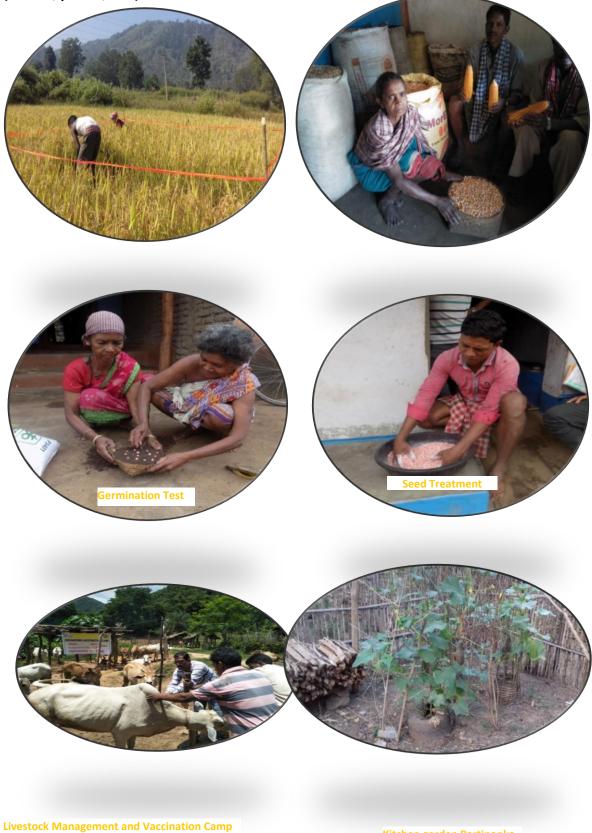

## Watershed Approach for Resilient Livelihoods of Tribal Communities, 17 Villages of Mohana block, Gajapati District in Odisha

SWAD, with the support of Catholic Relief Services (CRS) and the National Bank for Agriculture and Rural Development (NABARD) aims to increase food security of 847 poor tribal households' in Gajapati district. The project will achieve its goal through supporting communities to adopt low cost, sustainable and collective natural resource management practices using a watershed approach; and environmentally sustainable yield and income enhancing agriculture and livestock practices. The project will focus on vulnerable groups like landless households to diversify their livelihoods, reduce their acute dependence on forests and in the process, reduce further exploitation of natural resources. Additionally, the project will engage with households to improve their dietary diversity with a focus on vulnerable members like pregnant women, lactating mothers and children below two years of age.

As per the Watershed Development Fund (WDF) guidelines of NABARD, there are three phases in the project cycle i.e. Pre-Capacity Building Phase, Capacity Building (CB) or 'Proofing Phase' and Full Implementation Phase (FIP). During the Pre-CB Phase, the Project Implementing Agency (PIA) is given a provisional approval to start the ground works like community mobilization on the project objectives and modes of operation through village meetings, mobilizing community members for their four-day free-labor contribution (*Shramdaan*) and organizing exposure visits to nearby successful watershed areas. SWAD has successfully completed this Pre-CB Phase and under *Shramdaan*, various soil and water conservation structures have been constructed in every watershed village. After successfully completing the Pre-CB Phase, NABARD has approved the Capacity Building phase (from March'17 up to March'18) in which 402.5 ha (10.6% of the total geographical area -3,805 ha) is being treated with constructing various low cost soil and water conservation structures and developing land based plan by both community and implementing agencies.

#### DDM Parlakhmundi visits watershed area

Training to Farmers on Improved Agriculture Practices for updating the farmers' knowledge on agricultural practices. The farmers are trained on raised bed preparation, line transplantation, weed management and seed collection & seed storage. The farmers trained as staffs received those practices at village level. The farmers were acquired knowledge on how to make raised bed with appropriate length and width of the nursery bed even spacing maintenance of nala of inlet and out let for water management. Farmers trained on

actual seed requirement for the transplantation along with spacing maintenance between plant to plant & line to line of particular crop. Also farmers trained on interval of weed management. As seed collection and seed storage is vital for farmers learned about systematic process of seed storages and collection of Paddy, Millet and Arhar.

#### Seed Distribution Program:

To provide seeds to the farmers to make them aware of various seed as per the type of land and climatic situation by establishing demonstration plots as show cases of area farmers.

Farming households produce & store staple food crops in environmentally sound manner (millets, pulses, rice)