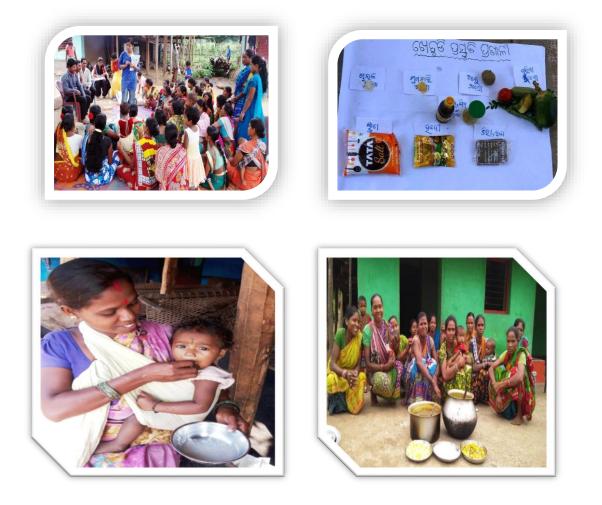

## Community Health Promotion Program in Seven Gram Panchayats of Mohana Block, Gajapati District, Odisha

The Community Health promotion program in 106 revenue villages of 7 Gram Panchayats of Mohana block of Gajapati district, Odisha, from July 2016 to June 2019, is to streamline the community based organizations to ensure health rights for the people and thus realize the principle of 'Health for All'. The goal of the proposed project is *Improved Health Status in the target area by* strengthening the community based organizations especially the village health committees to avail right based approach in controlling the endemic diseases and periodic breaking out of epidemics, build awareness among the adolescent boys and girls on the danger of unsafe sex by adhering safe migration, strengthen the community based organizations to avail food security among the communities so as to have a healthy family and to equip the health functionaries of the Diocese of Berhampur to update their knowledge in a changing health scenario.

Training on Herbal medicine preparation

Sex education to adolescents

Awareness on Health and Hygiene for school students

Awareness of Migration and Human Trafficking

Health Functionaries Updation

Health Updation program

International Health Day celebration

**Health Camp** 

**SHG Meeting** 

Training to VTF (Village Task Force)

Village Meeting