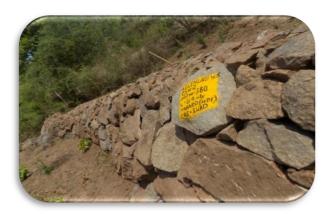

#### DDM Parlakhmundi visits watershed area

Training to Farmers on Improved Agriculture Practices for updating the farmers' knowledge on agricultural practices. The farmers are trained on raised bed preparation, line transplantation, weed management and seed collection & seed storage. The farmers trained as staffs received those practices at village level. The farmers were acquired knowledge on how to make raised bed with appropriate length and width of the nursery bed even spacing maintenance of nala of inlet and out let for water management. Farmers trained on