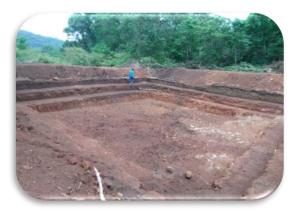

As per the Watershed Development Fund (WDF) guidelines of NABARD, there are three phases in the project cycle i.e. Pre-Capacity Building Phase, Capacity Building (CB) or 'Proofing Phase' and Full Implementation Phase (FIP). During the Pre-CB Phase, the Project Implementing Agency (PIA) is given a provisional approval to start the ground works like community mobilization on the project objectives and modes of operation through village meetings, mobilizing community members for their four-day free-labor contribution (*Shramdaan*) and organizing exposure visits to nearby successful watershed areas. SWAD has successfully completed this Pre-CB Phase and under *Shramdaan*, various soil and water conservation structures have been constructed in every watershed village. After successfully completing the Pre-CB Phase, NABARD has approved the Capacity Building phase (from March'17 up to March'18) in which 402.5 ha (10.6% of the total geographical area -3,805 ha) is being treated with constructing various low cost soil and water conservation structures and developing land based plan by both community and implementing agencies.

#### Soil and Water Conservation (SWC) measures