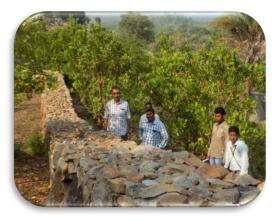

As per the Watershed Development Fund (WDF) guidelines of NABARD, there are three phases in the project cycle i.e. Pre-Capacity Building Phase, Capacity Building (CB) or 'Proofing Phase' and Full Implementation Phase (FIP). During the Pre-CB Phase, the Project Implementing Agency (PIA) is given a provisional approval to start the ground works like community mobilization on the project objectives and modes of operation through village meetings, mobilizing community members for their four-day free-labor contribution (*Shramdaan*) and organizing exposure visits to nearby successful watershed areas. SWAD has successfully completed this Pre-CB Phase and under *Shramdaan*, various soil and water conservation structures have been constructed in every watershed village. After successfully completing the Pre-CB Phase, NABARD has approved the Capacity Building phase (from March'17 up to March'18) in which 402.5 ha (10.6% of the total geographical area -3,805 ha) is being treated with constructing various low cost soil and water conservation structures and developing land based plan by both community and implementing agencies.

#### Soil and Water Conservation (SWC) measures